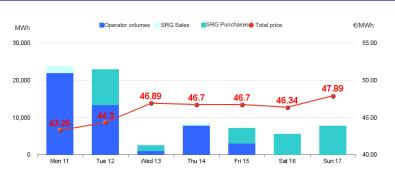

Week

Storage

Edison Stoccaggio

Edison Stoccaggio

Stoait

Total

Stogit

Total

Sales

Purchases

Balancing <sup>(2)</sup>

Other purposes (3)

Price.<sup>(1)</sup>

€/MWh

Volumes

MWh

SRG Activity. MWh