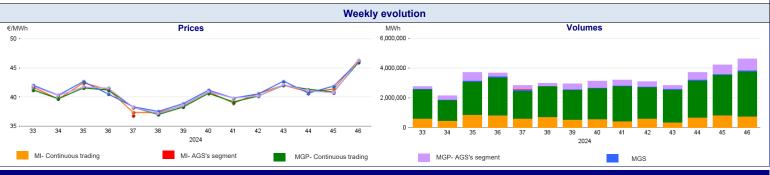

urchases

Balancing <sup>(2)</sup>

Other purposes (3)

Price.<sup>(1)</sup>

€/MWh

Volumes

MWh

SRG Activity. MWh

## **Gas Markets**

## Week n° 46 from 11 to 17 November 2024

## Spot Gas Market (MP-GAS)

Day-Ahead Gas Market (MGP-GAS)



Market for the trading of gas stored (MGS-GAS)



Balancing (2) 2,406 2,175 Other purposes (3)

The Total price is calculated as a weighted average price for the total volumes exchanged in each storage system.
To securely manage any expected deviations between overall network injections and withdrawals pursuant to Art. 2.5 of Annex A, AEEGSI's Resolution 312/2016/R/gas
Stored gas trades by Snam Rete Gas (SRG) not included in "Balancing"

46

46.01

46.01

77,727

77,727

28,647

28,647

2,406

45

41.84

41.84

36,703

36.703

31,860

31,860

2.175



## Forward Gas Market (MT-GAS)

|              | Market           |                            |       |          |         |               | отс     |         | Total |             |       |     |
|--------------|------------------|----------------------------|-------|----------|---------|---------------|---------|---------|-------|-------------|-------|-----|
| Products     | Minimum<br>Price | Maximum Price Check Price* |       | Trades   | Volumes | Registrations | Volumes | Volumes |       | Open intere | st*   |     |
|              | €/MWh            | €/MWh                      | €/MWh | change % | N.      | MWh/d         | N.      | MWh/d   | MWh/d | change %    | MWh/d | MWh |
| BoM-2024-11  | -                | -                          | 40.76 | 3.0%     | -       | -