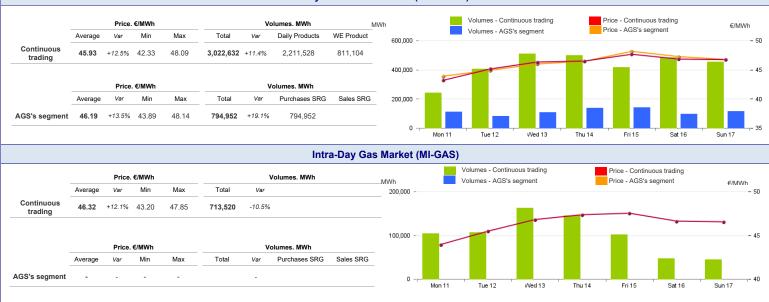

## Spot Gas Market (MP-GAS)

Day-Ahead Gas Market (MGP-GAS)

Market for the trading of gas stored (MGS-GAS)

Balancing (2) 2,406 2,175 Other purposes (3)

The Total price is calculated as a weighted average price for the total volumes exchanged in each storage system.
To securely manage any expected deviations between overall network injections and withdrawals pursuant to Art. 2.5 of Annex A, AEEGSI's Resolution 312/2016/R/gas
Stored gas trades by Snam Rete Gas (SRG) not included in "Balancing"